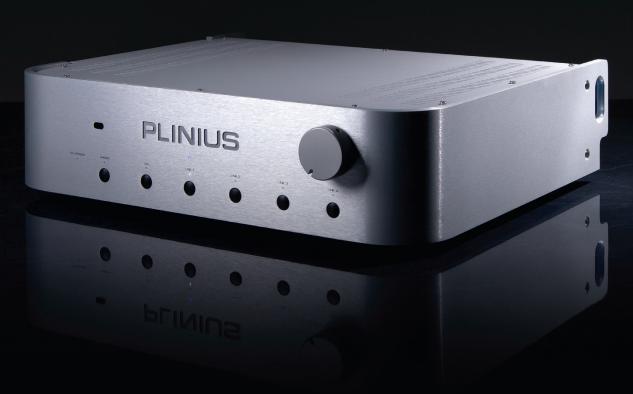

# **HAUTONGA**

Integrated Amplifier

A perfectly equipped and well balanced piece, the Hautonga further builds on the ground-breaking development of preceding Plinius integrated amplifiers.

Careful attention has been paid to signals and circuit layout with shorter signal paths, optimal component placement and a new wiring specification working in harmony to extract exciting new depth and detail from any musical recording.

Taking integrated refinement to a new level, the Hautonga is an amplifier determined to realise the peak of its potential.

## PRODUCT FEATURES

1 x XLR/RCA selectable Line Input

1 x RCA HT Bypass Input

1 x XLR Output

1 x Line Out

Trigger In/Out

Optional Phono Input

Full function remote control