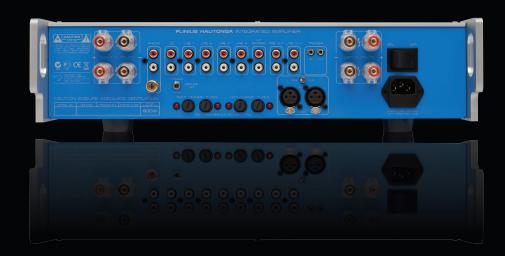

The rear panel is outfitted with five line level RCA inputs with Phono RCA and a balanced XLR pair additional as standard. Pre Out remains as does the Line Out connection for archiving or other ancillary equipment. The addition of trigger in and out connectors provide for multi-room or home theatre simplicity.

## PRODUCT FEATURES

1 x XLR/RCA selectable Line Input

1 x RCA HT Bypass Input

1 x XLR Output

1 x Line Out

Trigger In/Out

Optional Phono Input

Full function remote control