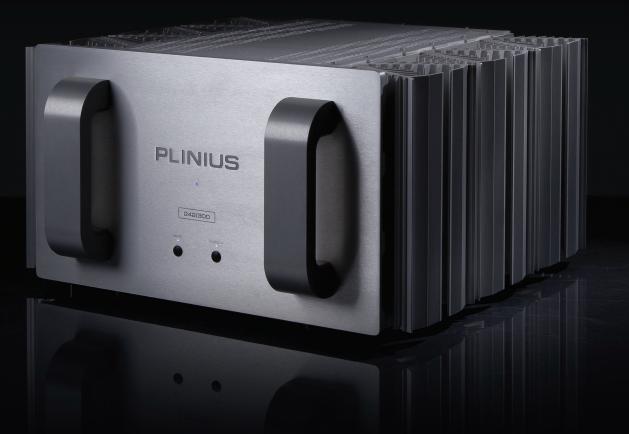

## SA-REFERENCE

Power Amplifier

# The SA-Reference Power Amplifier is our premium product from years of circuitry and component refinement.

The Plinius Reference Amplifier has been designed specifically to work as a balanced monoblock, or a stereo amplifier. As a monoblock, the SA-Reference will exceed 1000 watts of pure balanced amplification.

In Plinius tradition, premium components have been used throughout. Class A operation is maintained to over 100 watts per channel while the 300 watt output capability in stereo mode is capable of directing and controlling the most demanding speaker systems.

The Plinius SA-Reference Amplifier embodies all that we have learned in the early years and while modelled on the classic SA look it has been given some aesthetic changes to bring it into line with our present styling. Sonically the SA-Reference paints a seamless picture from the most tuneful and accurate bass to a sweet, extended and extremely believable top end.

All Plinius SA-Reference Amplifiers are hand built and each has an individual build number engraved on the front panel.