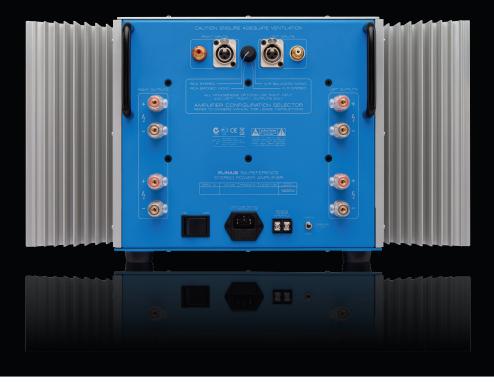

#### PRODUCT FEATURES

1 x RCA WBT Input 1 x XLR Neutrik Input 2 x WBT Output Connections Class A Switchable Stereo/Mono Switchable Trigger In Ground Lift Switch Available in black or silver